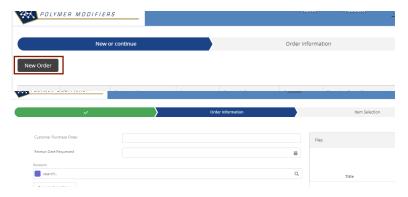

## **Creating A New Order**

- 1. Click on the "New Order" button.
- Customer Purchase Order Enter your Purchase Order number.
- Receipt Date Requested Enter the desired delivery date in this field.
- Customer Account Enter the correct ship to location in this field.
- 2. Click "Save and Continue".
- Item On the right panel, you can search for your Product and click "Add" to add more products into the "Item" field for orders.
- Unit of Measure Enter your selected weight. The default unit is lbs.
- Quantity Enter your desired quantity.
- Requested Receipt Date Confirm this date is accurate based on previous entry.
- 3. Click on the "Next" button.
- Confirm the information is accurate
- Check the box agreeing to our "terms and conditions".
- 4. Click "Submit".
- Order is placed and a sales order ID is produced.
- You should received an acknowledgement email with order details.
- Techmer's Customer Care team will follow up with a formal confirmation and a confirmed ship date.