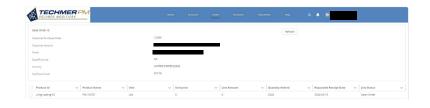

## **Creating A New Order**

- 1. Click on the "New Order" button.
- Customer Purchase Order Enter your Purchase Order number.
- Receipt Date Requested Enter the desired delivery date in this field.
- Customer Account Enter the correct ship to location in this field.
- 2. Click "Save and Continue".
- Item On the right panel, you can search for your Product and click "Add" to add more products into the "Item" field for orders.
- Unit of Measure Enter your selected weight. The default unit is lbs.
- Quantity Enter your desired quantity.
- Requested Receipt Date Confirm this date is accurate based on previous entry.
- 3. Click on the "Next" button.
- Confirm the information is accurate
- Check the box agreeing to our "terms and conditions".
- 4. Click "Submit".
- Order is placed and a sales order ID is produced.
- You should received an acknowledgement email with order details.
- Techmer's Customer Care team will follow up with a formal confirmation and a confirmed ship date.