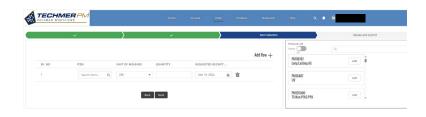

## **Creating A New Order**

- 1. Click on the "New Order" button.
- Customer Purchase Order Enter your Purchase Order number.
- Receipt Date Requested Enter the desired delivery date in this field.
- Customer Account Enter the correct ship to location in this field.
- 2. Click "Save and Continue".
- Item On the right panel, you can search for your Product and click "Add" to add more products into the "Item" field for orders.
- Unit of Measure Enter your selected weight. The default unit is lbs.
- Quantity Enter your desired quantity.
- Requested Receipt Date Confirm this date is accurate based on previous entry.
- 3. Click on the "Next" button.
- Confirm the information is accurate
- Check the box agreeing to our "terms and conditions".
- 4. Click "Submit".
- Order is placed and a sales order ID is produced.
- You should received an acknowledgement email with order details.
- Techmer's Customer Care team will follow up with a formal confirmation and a confirmed ship date.