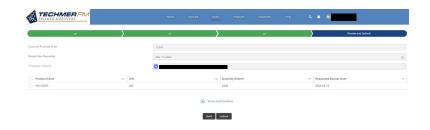

## **Creating A New Order**

- 1. Click on the "New Order" button.
- Customer Purchase Order Enter your Purchase Order number.
- Receipt Date Requested Enter the desired delivery date in this field.
- Customer Account Enter the correct ship to location in this field.
- 2. Click "Save and Continue".
- Item On the right panel, you can search for your Product and click "Add" to add more products into the "Item" field for orders.
- Unit of Measure Enter your selected weight. The default unit is lbs.
- Quantity Enter your desired quantity.
- Requested Receipt Date Confirm this date is accurate based on previous entry.
- 3. Click on the "Next" button.
- Confirm the information is accurate
- Check the box agreeing to our "terms and conditions".
- 4. Click "Submit".
- Order is placed and a sales order ID is produced.
- You should received an acknowledgement email with order details.
- Techmer's Customer Care team will follow up with a formal confirmation and a confirmed ship date.